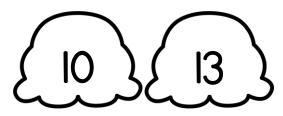

Name

Color the scoop in each pair that is LESS.

 $\left\{ \begin{array}{ccc} 10 \end{array} \right\} \left\{ \begin{array}{ccc} 17 \end{array} \right\} \left\{ \begin{array}{ccc} 12 \end{array} \right\} \left\{ \begin{array}{ccc} 9 \end{array} \right\}$ 