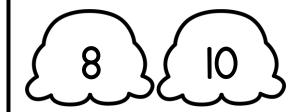

### More Scoops Please!

Name

Color the scoop in each pair that is MORE.

[14]

8 7

8 4

5 6

| Less | Scoops | <b>Please!</b> |
|------|--------|----------------|
|------|--------|----------------|