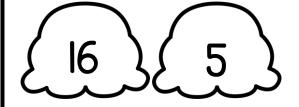

### More Scoops Please!

Name

Color the scoop in each pair that is MORE.

[14]

8 7

8 4

5 6

| Less | Scoops | <b>Please!</b> |
|------|--------|----------------|
|------|--------|----------------|