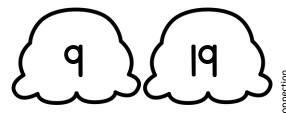

Name

Color the scoop in each pair that is LESS.

 $\left\{ \begin{array}{ccc} 10 \end{array} \right\} \left\{ \begin{array}{ccc} 17 \end{array} \right\} \left\{ \begin{array}{ccc} 12 \end{array} \right\} \left\{ \begin{array}{ccc} 9 \end{array} \right\}$ 