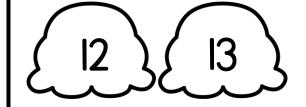

Name

Color the scoop in each pair that is LESS.

 $\left\{ \begin{array}{ccc} 10 \end{array} \right\} \left\{ \begin{array}{ccc} 17 \end{array} \right\} \left\{ \begin{array}{ccc} 12 \end{array} \right\} \left\{ \begin{array}{ccc} 9 \end{array} \right\}$ 