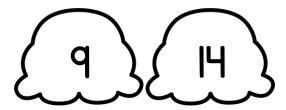

### More Scoops Please!

Name

Color the scoop in each pair that is MORE.

[14]

8 7

8 4

5 6

| Less | Scoops | <b>Please!</b> |
|------|--------|----------------|
|------|--------|----------------|