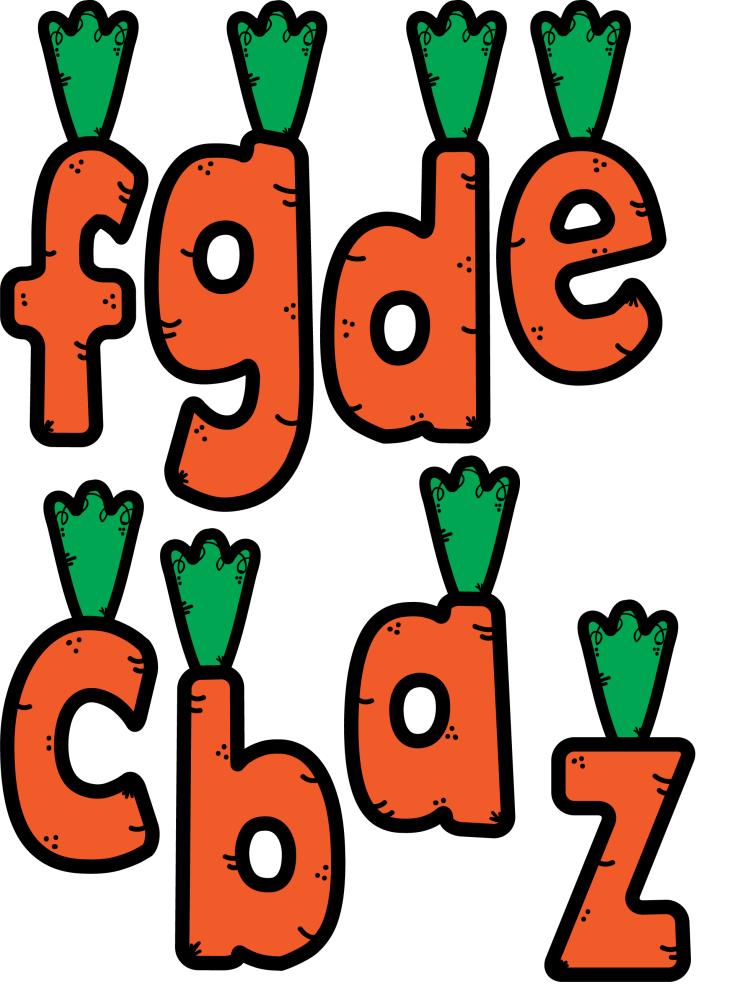

## Images are used with permission from:

| Name:Planting Carrot CVC Words                        |                                            |         |
|-------------------------------------------------------|--------------------------------------------|---------|
| Write the carrot CVC word what that means in the seed | you spelled and then draw a pic<br>d back. | ture of |
|                                                       |                                            |         |
|                                                       |                                            |         |