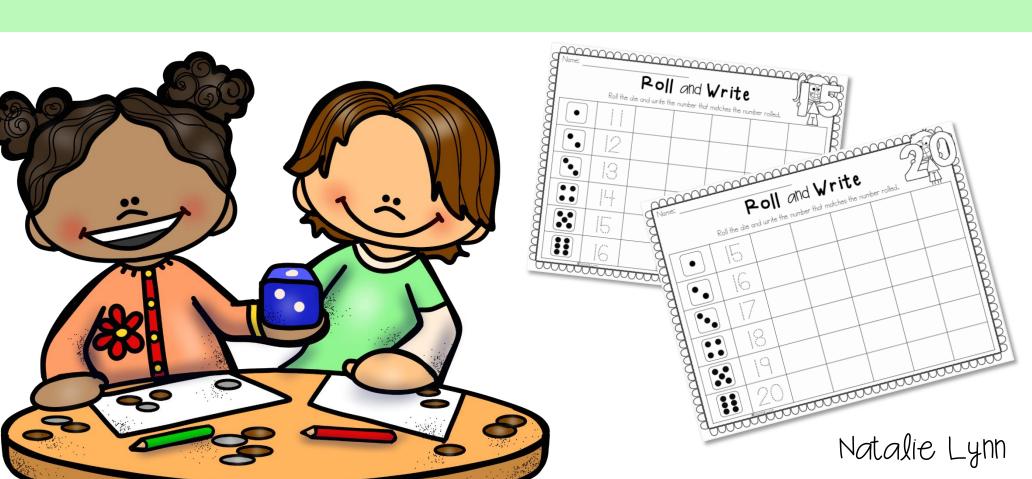

# Roll & Write Numbers 1-20 FREEBIE

|       |                                         |                                                                                                               |                |                 |             |                                               | <u> </u> |
|-------|-----------------------------------------|---------------------------------------------------------------------------------------------------------------|----------------|-----------------|-------------|-----------------------------------------------|----------|
| Name: |                                         | <b>^</b>                                                                                                      |                |                 |             |                                               | Ę        |
|       |                                         | Roll                                                                                                          | and V          | /rite           |             | 4 7                                           |          |
|       | Roll the die                            |                                                                                                               |                | matches the nur | mher rolled |                                               | _        |
|       |                                         |                                                                                                               |                |                 |             | <u> :                                    </u> | $\neg$   |
|       |                                         |                                                                                                               |                |                 |             |                                               |          |
|       |                                         |                                                                                                               |                |                 |             |                                               |          |
|       |                                         |                                                                                                               |                |                 |             |                                               |          |
|       |                                         |                                                                                                               |                |                 |             |                                               |          |
|       | 17"                                     |                                                                                                               |                |                 |             |                                               |          |
|       |                                         |                                                                                                               |                |                 |             |                                               |          |
|       |                                         |                                                                                                               |                |                 |             |                                               | -        |
|       |                                         |                                                                                                               |                |                 |             |                                               |          |
|       |                                         |                                                                                                               |                |                 |             |                                               |          |
|       | ::::::::::::::::::::::::::::::::::::::: |                                                                                                               |                |                 |             |                                               |          |
|       |                                         |                                                                                                               |                |                 |             |                                               |          |
|       |                                         |                                                                                                               |                |                 |             |                                               | $\dashv$ |
|       | <i></i>                                 |                                                                                                               |                |                 |             |                                               |          |
|       | aNatalia Lynn                           |                                                                                                               |                |                 |             |                                               |          |
|       | Natalie Lynn                            | ורות הארדור הרודה ביותר הארדור היותר הארדור היותר הארדור הארדור הארדור הארדור היותר הארדור היותר הארדור היותר | ור אר אר אר אר |                 |             |                                               | 7        |

| Name: |              | <b>^</b> |              |                 | l            |     |
|-------|--------------|----------|--------------|-----------------|--------------|-----|
|       |              | Roll     | and <b>k</b> | /rite           |              | PAR |
|       | Roll the die |          |              | natches the nun | nber rolled. |     |
|       |              |          |              |                 |              |     |
|       | 13)          |          |              |                 |              |     |
|       |              |          |              |                 |              |     |
|       |              |          |              |                 |              |     |
|       |              |          |              |                 |              |     |
|       |              |          |              |                 |              |     |
|       |              |          |              |                 |              |     |
|       |              |          |              |                 |              |     |
|       |              |          |              |                 |              |     |
|       |              |          |              |                 |              |     |
|       | 7)/1         |          |              |                 |              |     |
|       |              |          |              |                 |              |     |
|       | Natalie Lynn |          |              |                 |              |     |